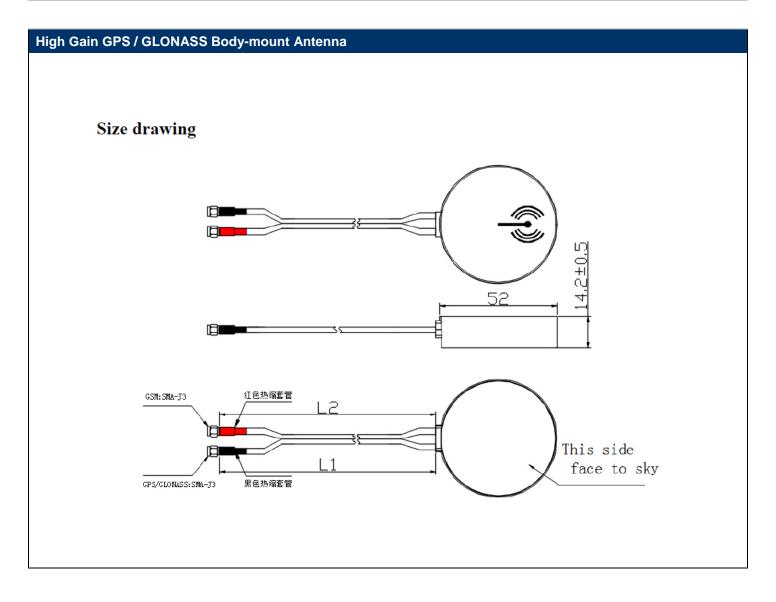

| Electrical Properties                      |                         |                            |
|--------------------------------------------|-------------------------|----------------------------|
| Operating Frequency                        | 690-960 & 1710-2700 MHz | 1575.42±3 MHz & 1602±8 MHz |
| Approximate Antenna Impedance [ $\Omega$ ] | 50 Ω                    | 50 Ω                       |
| VSWR                                       | <2.5                    | <2.0                       |
| Gain [dBi] (Typical)                       | 3 dBi                   | 28 dB ± 3dB (active)       |
| Voltage [V] (Typical)                      |                         | 3.0 – 5.0 V                |
| Current [mA] (Typical)                     |                         | 12mA @ 3V                  |
| Noise Figure [dB] (Typical)                |                         | 1.5dB                      |
| Polarization                               | Linear                  | RHCP                       |
| Accepted Power [W] (Max)                   | 2W                      | 400mW                      |

| Mechanical / Environmental Properties |                                              |  |
|---------------------------------------|----------------------------------------------|--|
| Antenna Dimensions                    | 2.1" Base Dia X 0.56" Height (52mm X 14.2mm) |  |
| Antenna Color                         | Black ABS                                    |  |
| Terminal 1 Connector                  | 3m RG174 with SMA Male (plug)                |  |
| Terminal 2 connector                  | 3m RG174 with SMA Male (plug)                |  |
| Attachment Method                     | Magnetically mounted                         |  |
| Operating / Storage Temperature       | -40°C to +125°C                              |  |
| Environmental                         | Meets standards for UL 94V-0                 |  |
| Hazardous Materials                   | RoHS Compliant                               |  |